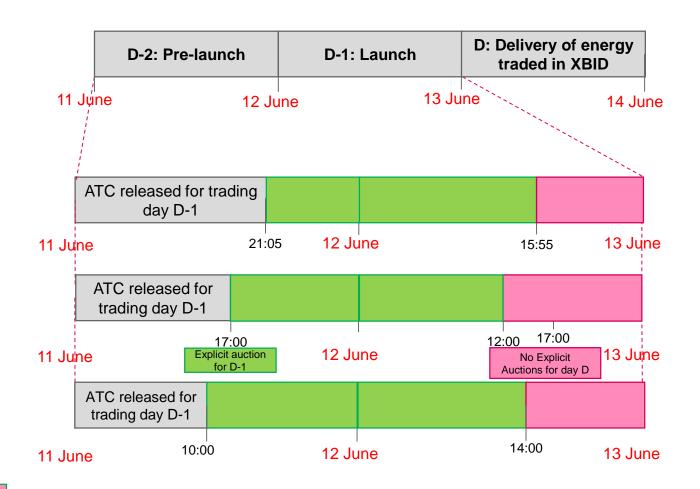

#### **Cross-border trading possibilities for D-1 delivery**

3/3

LIP 8 BE-FR

**LIP** FR-ES **9&12** 

#### LIP 13 Baltic

(only for Baltic AC internal interconnectors, for the DC interconnectors with Nordic, the Nordic LIP 1 approach applies)

Trading for No trading delivery day D-1 D-1