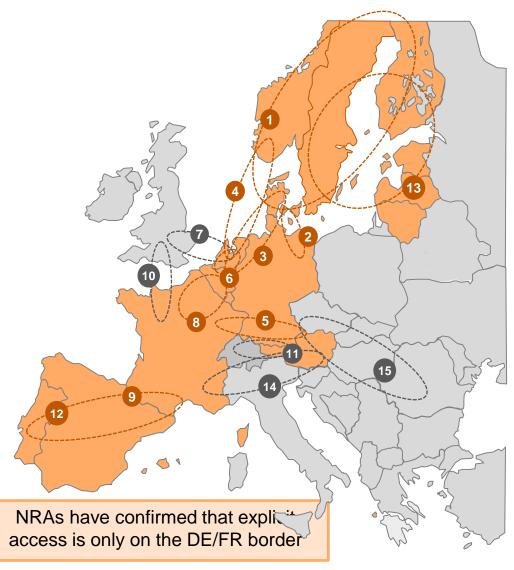

## **XBID** solution opening and closing times (CEST) Cross-MA

|                | German TSO areas                                                                                                                                                                                                                       | Austria                                                                                                         | France                                                           | NL &<br>Belgium                                                      | Nordics                                                        | Baltics                                                       | Iberia 👭                                   |  |  |  |
|----------------|----------------------------------------------------------------------------------------------------------------------------------------------------------------------------------------------------------------------------------------|-----------------------------------------------------------------------------------------------------------------|------------------------------------------------------------------|----------------------------------------------------------------------|----------------------------------------------------------------|---------------------------------------------------------------|--------------------------------------------|--|--|--|
| Opening times^ | 22:00**^                                                                                                                                                                                                                               | 18:00                                                                                                           | 22:00^                                                           | 22:00^                                                               | 15:00**                                                        | 18:00***                                                      | 22:00                                      |  |  |  |
| Closing times  | D-60 min*                                                                                                                                                                                                                              |                                                                                                                 |                                                                  |                                                                      |                                                                |                                                               |                                            |  |  |  |
| Notes          | *Estlink Closing  **DE-AT, DE-DK  ***Corresponding  2019 it will be 18  ^For CWE border  taking into account  2019 on.  Ramping construct  EE-FI, 50HzT-D  Cross-border completed  - DE-AT border:  - FR-DE border:  - All other borde | (2 (Kontek) and g to ACER de 5:00 ers (BE-FR, Blunt the ACER eint on (DK1-NK2) entract resolution 15 min 30 min | d DE-DK1 ope<br>cision, GOT 1s<br>E-NL, NL-DE, I<br>decision GOT | ning at 18:00,<br>t June-31st De<br>DE-FR) GOT a<br>for this borders | NO2-NL ope<br>ecember, 201<br>at Go-Live wil<br>s will be 15:0 | ning at 21:00<br>8. From 1st<br>I be 22:00 D-<br>0 D-1 from 1 | January<br>January<br>-1 and<br>st January |  |  |  |