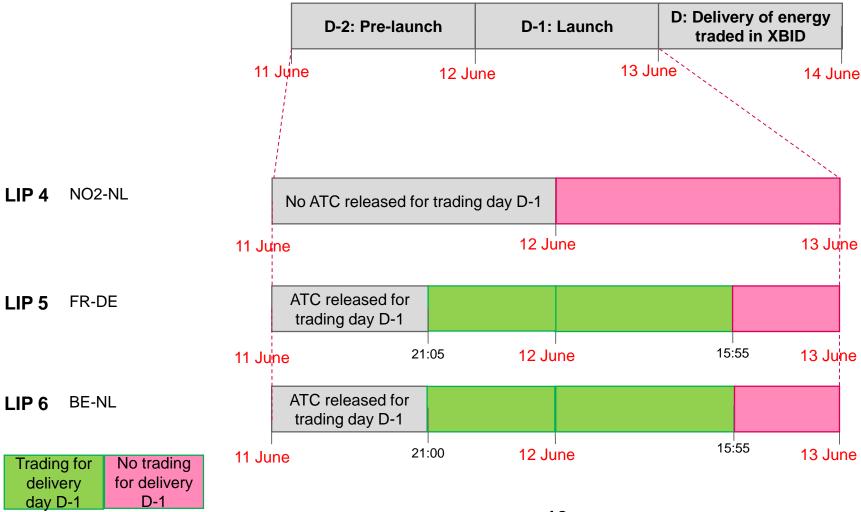

#### **Cross-border trading possibilities for D-1 delivery**

2/3

#### **Cross-border trading possibilities for D-1 delivery**

3/3

LIP 8 BE-FR

**LIP** FR-ES **9&12** 