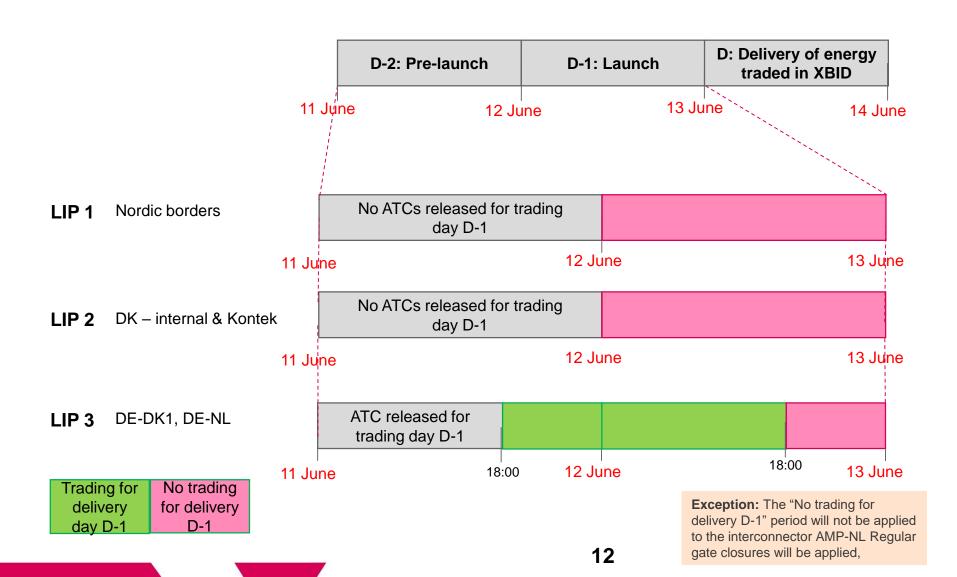

o following:

| Applicable on 2018-06-12                                        | 2018-06-<br>12 | German<br>TSO<br>areas | Austria | France | NL &<br>Belgium | Nordics &<br>Baltics | Iberia |
|-----------------------------------------------------------------|----------------|------------------------|---------|--------|-----------------|----------------------|--------|
| Opening times<br>(contracts with<br>delivery on 2018-<br>06-13) | Hourly         | N/A                    | N/A     | N/A    | N/A             | N/A                  | 22:00  |
| Notes                                                           |                |                        |         |        |                 |                      |        |



#### **Cross-border trading possibilities for D-1 delivery**

1/3





#### **Cross-border trading possibilities for D-1 delivery**

2/3





#### **Cross-border trading possibilities for D-1 delivery**

3/3

LIP 8 BE-FR

**LIP** FR-ES **9&12** 

#### LIP 13 Baltic

(only for Baltic AC internal interconnectors, for the DC interconnectors with Nordic, the Nordic LIP 1 approach applies)

Trading for No trading delivery day D-1 D-1